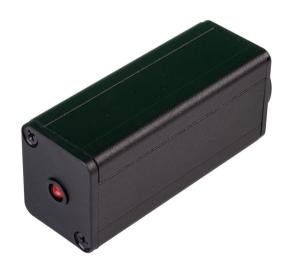

## **DESCRIPTION:**

The Sescom SES-MKP-PPL is a phantom-powered flashlight with a red LED. It is designed to offer a soft, non-intrusive light for illuminating dark or low-light settings such as stages or orchestral pits, while helping to avoid disturbing others. Additionally, this flashlight can be used to test for phantom power.

## **FEATURES:**

- Red LED for subtle lighting and minimal disturbance to others
- Standardized D-Size Neutrik 3-Pin XLR Male Chassis connector
- · Black powder coated aluminum housing
- · Can be used as Phantom power tester

## **SPECIFICATIONS:**

- Dimensions: 3" x 1.23" x 1.02"
- · Red LED light
- Neutrik 3-Pin XLR Male Chassis connector
- Lifetime: > 1000 mating cycles