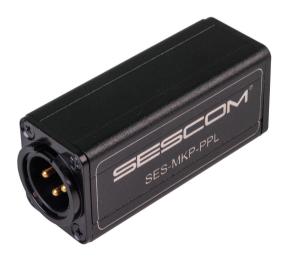

## **DESCRIPTION:**

The Sescom SES-MKP-PPL is a phantom-powered flashlight with a red LED. It is designed to offer a soft, non-intrusive light for illuminating dark or low-light settings such as stages or orchestral pits, while helping to avoid disturbing others. Additionally, this flashlight can be used to test for phantom power.

## **FEATURES:**

- Red LED for subtle lighting and minimal disturbance to others
- Standardized D-Size Neutrik 3-Pin XLR Male Chassis connector
- · Black powder coated aluminum housing
- · Can be used as Phantom power tester

## **SPECIFICATIONS:**

- Dimensions: 3" x 1.23" x 1.02"
- · Red LED light
- Neutrik 3-Pin XLR Male Chassis connector
- Lifetime: > 1000 mating cycles