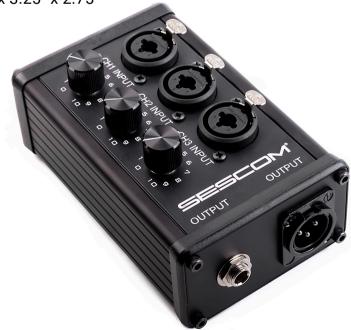

## **DESCRIPTION:**

The SES-3MIX is a plug and play unit that mixes 3 XLR or 1/4 inch TRS inputs into 1 XLR or 1/4 inch TRS output, perfect for inputting additional equipment into mixers with limited inputs. Each 1/4 inch/XLR combo channel features a dedicated potentiometer for level adjustment. Intended for use with mic or line-level, balanced or unbalanced signals. Fully passive, no batteries or AC power needed.

## **FEATURES:**

- Easy to Use 3 Channel Line Mixer & Mic Mixer
- High quality locking 1/4 inch/XLR combo connectors
- Passive design requires no power
- Independent level/volume control for each channel
- Rugged black anodized aluminum enclosure

## SPECIFICATIONS:

- Input Connectors: (3) Neutrik 1/4 inch TRS Jack/XLR Female Combo
- Output Connectors: (1) Neutrik XLR male, (1) 1/4 inch TRS Jack

• **Dimensions:** 5.25" x 3.25" x 2.75"

• **Weight:** 11.8 oz